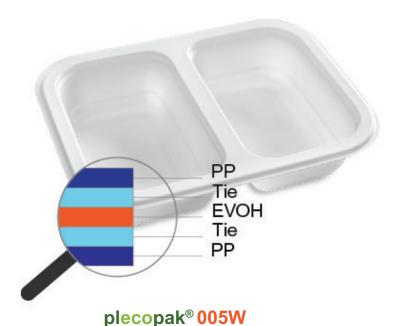

## **Specification:**

Material: PP/Tie/EVOH/Tie/PP

• Width: 144 mm

· Length: 190 mm

• Deep: 40 mm

Color: Opaque, white & black